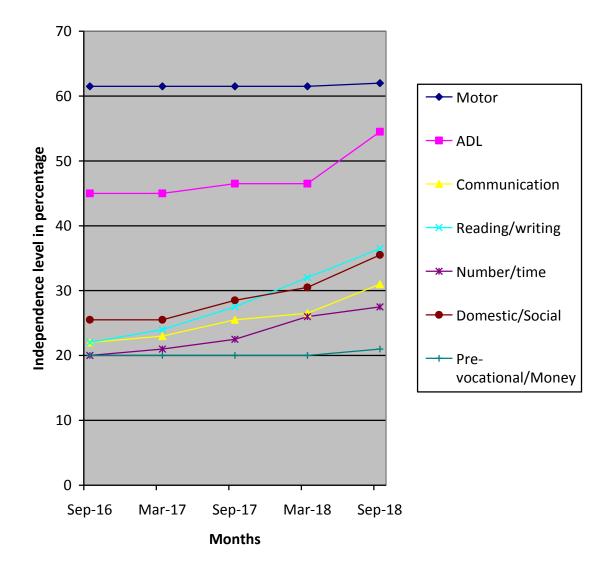

## **Medical Report**

| Height/ Weight                                                                     | Curre               | nt Report                                                                                                                           | Previous Report |                                                             |            | Initial stage report |                                 |  |  |
|------------------------------------------------------------------------------------|---------------------|-------------------------------------------------------------------------------------------------------------------------------------|-----------------|-------------------------------------------------------------|------------|----------------------|---------------------------------|--|--|
|                                                                                    |                     | 130cm/22kg                                                                                                                          |                 | 130cm/20kg                                                  |            | 129cm/20kg           |                                 |  |  |
| Exercises Giv                                                                      | en                  | 1 Appli                                                                                                                             |                 | ances Given                                                 |            | Physical Progress    |                                 |  |  |
| Yoga Training, Streg<br>activities, Balance ac<br>Hand activitie                   | ctivities,          | Nil                                                                                                                                 |                 | His trunk balance has improved, Able to pick up the objects |            |                      |                                 |  |  |
| Class (*)                                                                          | Primary             | Primary                                                                                                                             |                 |                                                             |            |                      |                                 |  |  |
| Report Period                                                                      | Mar 201             | Mar 2018 to Sep 2018                                                                                                                |                 |                                                             |            |                      |                                 |  |  |
| Severity of<br>Intellectual<br>Disability                                          |                     | Moderate Intellectual disability                                                                                                    |                 |                                                             |            |                      |                                 |  |  |
| Assessment                                                                         |                     |                                                                                                                                     |                 | Sep 2016<br>(Initial<br>assessment**)                       |            | 2018                 | Sep<br>2018<br>(%)              |  |  |
| (**-% represents assessment based on                                               | _                   | 1.Motor Activities                                                                                                                  |                 | 61.5                                                        |            | 51.5                 | 62                              |  |  |
| normal development of 100% )                                                       | 2.Activit<br>Living | 2.Activities of Daily<br>Living                                                                                                     |                 | 45                                                          |            | 16.5                 | 54.5                            |  |  |
|                                                                                    | 3.Comm              | unication                                                                                                                           | 22              |                                                             | 26.5       |                      | 31                              |  |  |
|                                                                                    |                     | ng/ Writing                                                                                                                         | 22              |                                                             | 32         |                      | 36.5                            |  |  |
|                                                                                    |                     | 5.Number/ Time                                                                                                                      |                 | 20                                                          |            | 26                   | 27.5                            |  |  |
|                                                                                    | Skills              |                                                                                                                                     |                 | 25.5                                                        |            | 30.5                 | 35.5                            |  |  |
|                                                                                    | Money 0             | 7.Pre Vocational /<br>Money Concept                                                                                                 |                 | 20                                                          |            | 20                   | 21                              |  |  |
| Extra Curricular / Participation                                                   | Nature (            | Nature of Program                                                                                                                   |                 |                                                             | gram<br>on | Rec                  | Prizes /<br>Recognitions<br>won |  |  |
|                                                                                    | Cultural            |                                                                                                                                     |                 | -                                                           |            |                      | -                               |  |  |
|                                                                                    | Sports              |                                                                                                                                     |                 | -                                                           |            | -                    |                                 |  |  |
|                                                                                    | Drawing             |                                                                                                                                     |                 | -                                                           |            | -                    |                                 |  |  |
| Progress Report                                                                    | areas in            | Since joining, he has improved 7.43% on average out of seven areas in period of 24 months based on BASIC-MR Scale provided by NIMH. |                 |                                                             |            |                      |                                 |  |  |
| Comments                                                                           |                     | At present we are teaching                                                                                                          |                 |                                                             |            |                      |                                 |  |  |
|                                                                                    |                     | <ul><li>Point to familiar objects</li><li>Recognize his/ her own name.</li></ul>                                                    |                 |                                                             |            |                      |                                 |  |  |
| <ul> <li>Recognize filsy fiel own flame.</li> <li>Copy a straight line.</li> </ul> |                     |                                                                                                                                     |                 |                                                             |            |                      |                                 |  |  |
| <ul> <li>Associate clock/watch with time.</li> </ul>                               |                     |                                                                                                                                     |                 |                                                             |            |                      |                                 |  |  |
|                                                                                    | • [                 | Oust/wipe table                                                                                                                     | e, chairs       | etc.                                                        |            |                      |                                 |  |  |